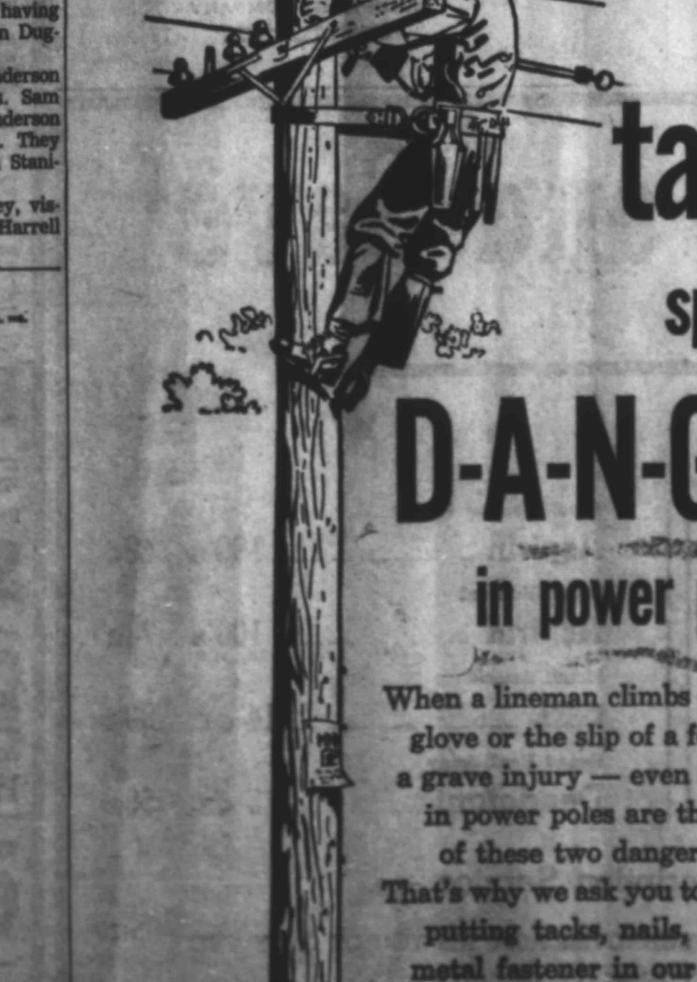

Shock Costing His Life

Another Negro inmate, Andrew Lee, rushed to aid Mr. Crook and

An insulator on the wire, about three feet above the ground, prethrowing off sparks to warn of

Crook was treated in Tipton